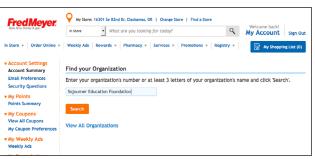

Step 3: Sign in, request a new password to gain account access or create an account

Step 4: In the search box, enter Sojourner Education Foundation or our non-profit number 94155 and click Search

Step 5: Click on the button to the left of Sojourner Education Foundation and then click Enroll