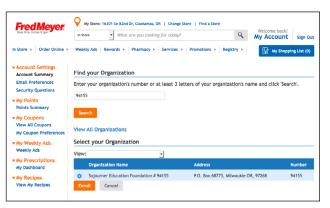

- Sign up for the Community Rewards program by linking your Fred Meyer Rewards Card to the Sojourner Education Foundation at www. fredmeyer.com/communityrewards. You can search for us by name or using our non-profit number 94155.
- Then, every time you shop and use your Rewards Card, you will be helping our school community earn a donation!
- You will still earn your Rewards Points, Fuel Points and Rebates, just as you do today.
- If you do not have a Rewards Card, they • are available at the Customer Service desk of any Fred Meyer store.
- For more information, visit www. fredmeyer.com/communityrewards

Step 3: Sign in, request a new password to gain account access or create an account

Step 4: In the search box, enter Sojourner Education Foundation or our non-profit number 94155 and click Search

Step 5: Click on the button to the left of Sojourner Education Foundation and then click Enroll